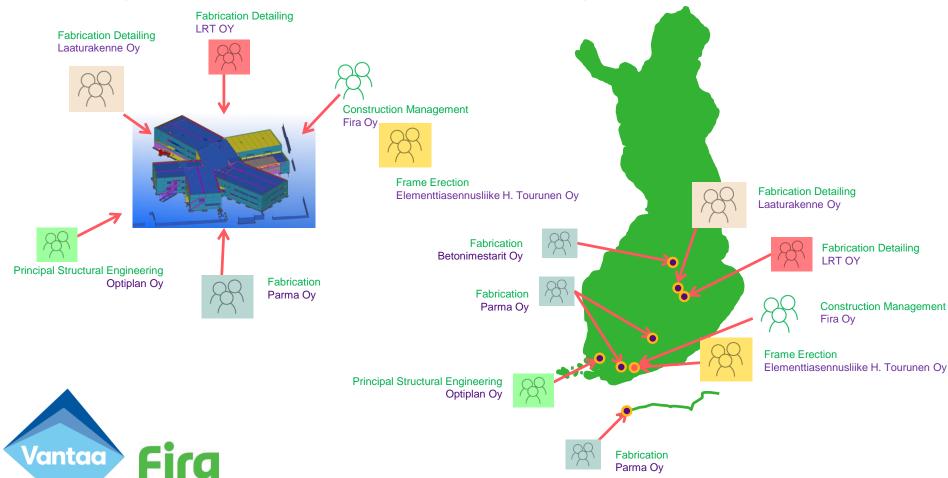

#### **Precast concrete BIM based collaborative**

#### design, fabrication and construction

gravicon 🧑

All working in the same BIM model Geographical locations

### design, fabrication and construction

All working in the same BIM model

**Geographical locations** 

gravicon