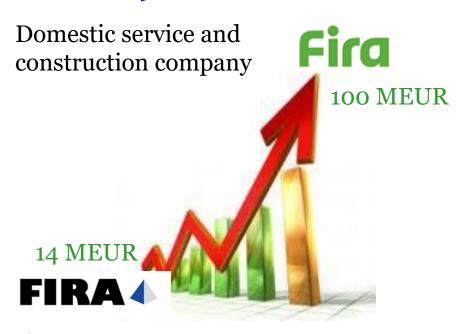

# Fira 2009 - 2016

#### FIRA 2022:

European service and construction company, value of 1000 MEUR