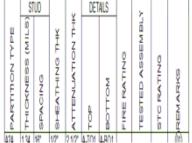

- 1 HR
- 2 HR
- STC -35
- STC 90

**UNIFORMAT** CODE

**ASSEMBLY TYPE** 

**CRITICAL SIZE -**STUD/MASONRY

6 = 6" stud

UNIQUE **CONDITION IDENTIFIER** 

**FIRE RATING & STC RATING** 