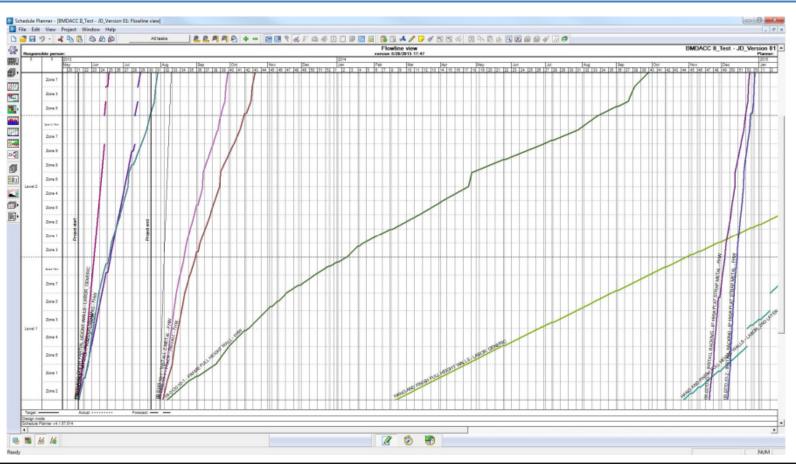

L C-H STUD    | NONE       |
| J      | 2-LAYERS  | METAL C-H STUD    | LINER PANE |
| K      | 1-LAYER   | (2) METAL C-STUDS | 1-LAYER    |
| L      | 2-LAYERS  | (2) METAL C-STUDS | 2-LAYERS   |
| M      | NONE      | CMU-4"            | NONE       |
| N-Z    | CUSTOM    |                   |            |

#### 1 = 1-5/8" stud 2 = 2-1/2" stud 3 = 3-5/8" stud 4 = 4" stud 6 = 6" stud **CMU Depths:** 1 = 10'' unit2 = 12'' unit4 = 4'' unit 6 = 6'' unit 8 = 8" unit C-H Stud Depths: $2 = 2 \frac{1}{2}$ " stud 4 = 4" stud





- 1 HR
- 2 HR
- STC -35
- STC 90

**UNIFORMAT** CODE

**ASSEMBLY TYPE** 

**CRITICAL SIZE -**STUD/MASONRY

6 = 6" stud

UNIQUE **CONDITION IDENTIFIER** 

**FIRE RATING & STC RATING** 





# **Case Study: DPR Drywall**











































































# When theory fails...Lessons learned

- Transparency & Honesty in Commitments
- Estimate vs. Schedule Level of Granularity
- Actuals quantification
- Disruptions to continuous work flow





The line between success and failure is rarely 'the technology doesn't work as advertised." It's almost always about the people.







# **Questions & Discussion**

**Thank You**