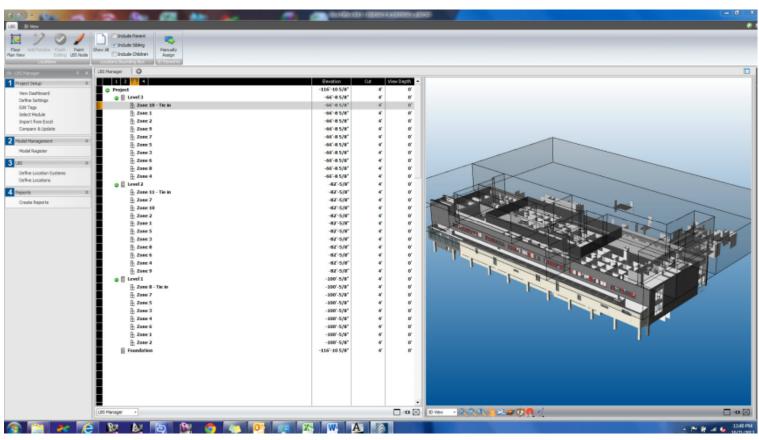

| METAL C-H STUD    | NONE       |
| J      | 2-LAYERS  | METAL C-H STUD    | LINER PANE |
| K      | 1-LAYER   | (2) METAL C-STUDS | 1-LAYER    |
| L      | 2-LAYERS  | (2) METAL C-STUDS | 2-LAYERS   |
| M      | NONE      | CMU-4"            | NONE       |
| N-Z    | CUSTOM    |                   |            |

#### 1 = 1-5/8" stud 2 = 2-1/2" stud 3 = 3-5/8" stud 4 = 4" stud 6 = 6" stud **CMU Depths:** 1 = 10'' unit2 = 12'' unit4 = 4'' unit 6 = 6'' unit 8 = 8" unit C-H Stud Depths: $2 = 2 \frac{1}{2}$ " stud 4 = 4" stud





- 1 HR
- 2 HR
- STC -35
- STC 90

**UNIFORMAT** CODE

**ASSEMBLY TYPE** 

**CRITICAL SIZE -**STUD/MASONRY

6 = 6" stud

UNIQUE **CONDITION IDENTIFIER** 

**FIRE RATING & STC RATING** 





# **Case Study: DPR Drywall**











































































# When theory fails...Lessons learned

- Transparency & Honesty in Commitments
- Estimate vs. Schedule Level of Granularity
- Actuals quantification
- Disruptions to continuous work flow





The line between success and failure is rarely 'the technology doesn't work as advertised." It's almost always about the people.







# **Questions & Discussion**

**Thank You**