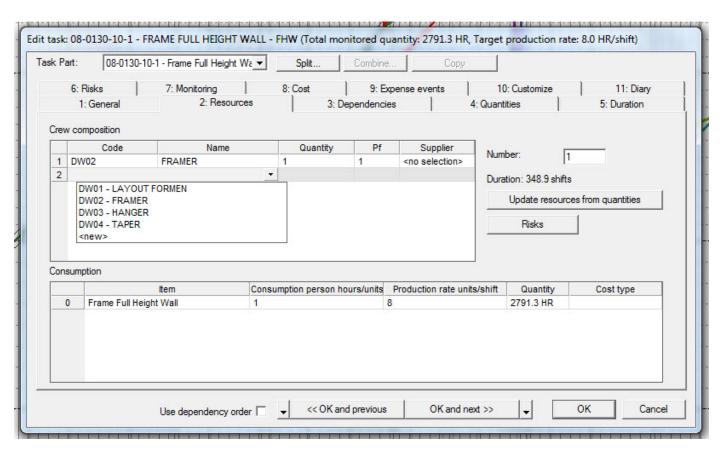

### INTEGRATED SCHEDULING

Quantity

X

Hr/Unit

•

=

**Duration** 

- Duration + Date or
- Productivity + Crew
   Does it matter?

# CONSISTENT CODING BASIC DISCIPLINES

Standard Practice for Job Productivity Measurement<sup>1</sup>