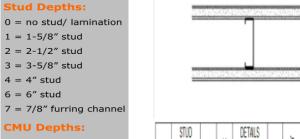

#### 1 = 1-5/8" stud 2 = 2-1/2" stud 3 = 3-5/8" stud 4 = 4" stud 6 = 6" stud **CMU Depths:** 1 = 10'' unit2 = 12'' unit4 = 4'' unit 6 = 6'' unit 8 = 8" unit C-H Stud Depths: $2 = 2 \frac{1}{2}$ " stud 4 = 4" stud