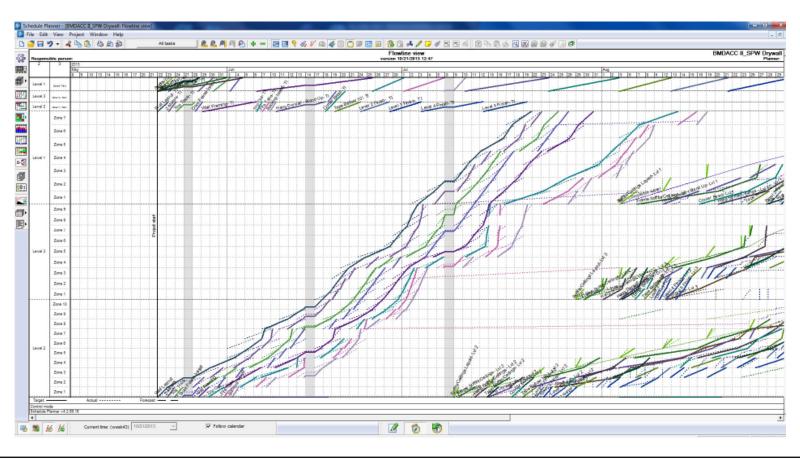

STUD    | NONE       |
| J      | 2-LAYERS  | METAL C-H STUD    | LINER PANE |
| K      | 1-LAYER   | (2) METAL C-STUDS | 1-LAYER    |
| L      | 2-LAYERS  | (2) METAL C-STUDS | 2-LAYERS   |
| M      | NONE      | CMU-4"            | NONE       |
| N-Z    | CUSTOM    |                   |            |

#### 1 = 1-5/8" stud 2 = 2-1/2" stud 3 = 3-5/8" stud 4 = 4" stud 6 = 6" stud **CMU Depths:** 1 = 10'' unit2 = 12'' unit4 = 4'' unit 6 = 6'' unit 8 = 8" unit C-H Stud Depths: $2 = 2 \frac{1}{2}$ " stud 4 = 4" stud





- 1 HR
- 2 HR
- STC -35
- STC 90

**UNIFORMAT** CODE

**ASSEMBLY TYPE** 

**CRITICAL SIZE -**STUD/MASONRY

6 = 6" stud

UNIQUE **CONDITION IDENTIFIER** 

**FIRE RATING & STC RATING** 





# **Case Study: DPR Drywall**











































































# When theory fails...Lessons learned

- Transparency & Honesty in Commitments
- Estimate vs. Schedule Level of Granularity
- Actuals quantification
- Disruptions to continuous work flow





The line between success and failure is rarely 'the technology doesn't work as advertised." It's almost always about the people.







# **Questions & Discussion**

**Thank You**