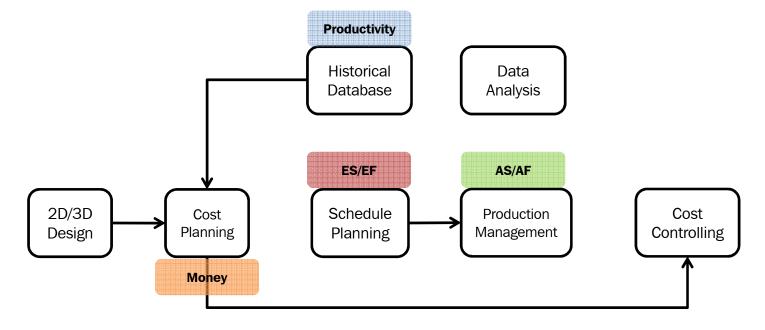

# **5D VISION**

Integrating our Estimates and Schedules

### INTEGRATED SCHEDULING

Quantity

X

Hr/Unit

•

=

**Duration** 

- Duration + Date or
- Productivity + Crew
   Does it matter?