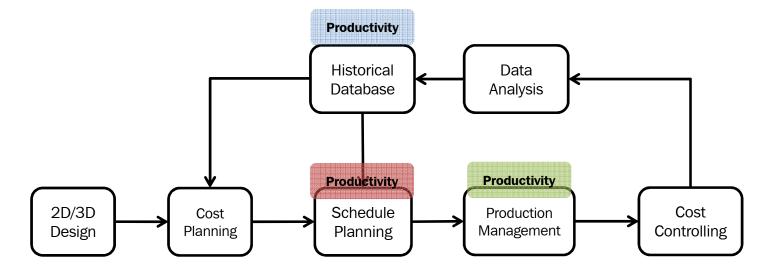

# **5D VISION**

Integrating our Estimates and Schedules

### INTEGRATED SCHEDULING

Quantity

X

Hr/Unit

•

=

**Duration** 

- Duration + Date or
- Productivity + Crew
   Does it matter?