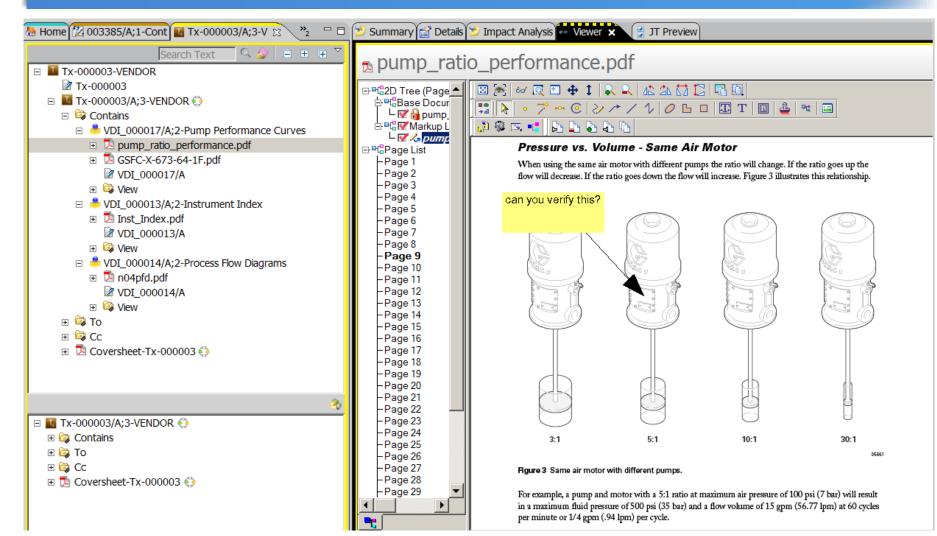

Unrestricted © Siemens AG 2013 All rights reserved.

 Capture the agreed supplier terms and conditions, provide direct access to vendor contact information, quality ratings and current tasks.

Record the data sent to the vendor, manage the transfer of data. Automatic generation of cover sheet, and ability to capture vendor response.