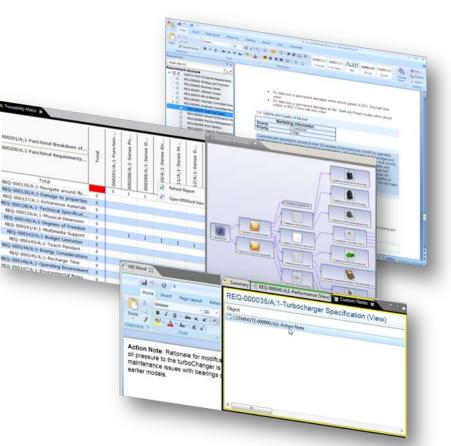

#### **Document Management – structured data**

**Requirements Management** 

- Use standard tools such as Microsoft Office client to improve productivity
- Real-time traceability to see allocations and validate compliance
- Rationale and decision capture to enable reuse

#### Intelligently integrated information