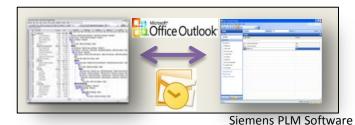

- Save an email to Teamcenter
- Browse & Search Teamcenter from Outlook
- Insert data from Teamcenter in Outlook messages
- Track and Manage Teamcenter tasks in Outlook

Perform Teamcenter signoff tasks in Outlook Unrestricted © Siemens AG 2013 All rights reserved.