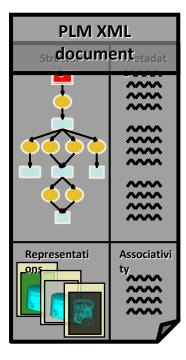

#### **Product Lifecycle Management**

#### Adding value with PLM

#### Complexity

- Regulations
- Customer requirements
- Permits / Licenses
- Documents
- Improved project definition results in creation of more data

#### **Project and Process**

- Schedule deliverables
- Transmittals
- Collaboration
- Change control
- Handover