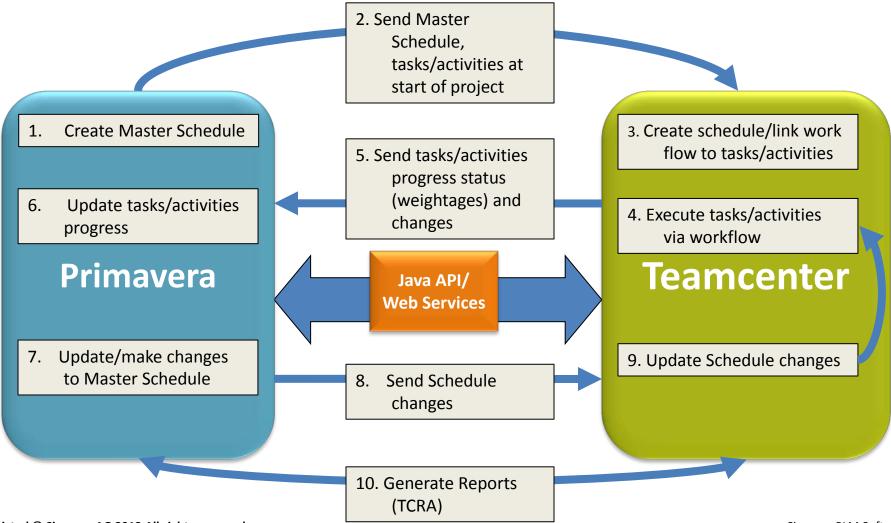

#### **Transmittals**

Vendor Management

- Record vendor contact details, contracts, quality agreements
- Create vendor parts
- Manage preferred parts

#### Workflow

- Dynamic Participant for assignments
- Forward / backward branching
- Specify custom signoffs per Task

| Col | hed |     | 000 |     |
|-----|-----|-----|-----|-----|
|     |     | uie |     | ler |
|     |     |     |     |     |

- Manage supplier interaction
- Capture target and actual dates
- Report supplier status

| endor                                                                                           |                                                                                                                  |         |
|-------------------------------------------------------------------------------------------------|------------------------------------------------------------------------------------------------------------------|---------|
| Steps 🔳                                                                                         | (1) Define the basic information for the new vendor.                                                             |         |
| <ul> <li>Select Type</li> <li>Enter Vendor Is</li> <li>Enter vendor Role a</li> </ul>           | Vendor Information           Vendor ID / Revision ID - Name           000016           • / A           • vendor1 | • Acres |
| <ul> <li>Enter vendor Maste</li> <li>Enter Rev Master Fi</li> <li>Assign to Projects</li> </ul> | Description: example vendor for storyboard                                                                       |         |
| Ø Define Options                                                                                | Address:                                                                                                         |         |
|                                                                                                 | Web Site:                                                                                                        |         |
|                                                                                                 | Phone:                                                                                                           |         |
|                                                                                                 | Email:<br>Contact Name:                                                                                          |         |

Unrestricted © Siemens AG 2013 All rights reserved.

 Capture the agreed supplier terms and conditions, provide direct access to vendor contact information, quality ratings and current tasks.

Record the data sent to the vendor, manage the transfer of data. Automatic generation of cover sheet, and ability to capture vendor response.