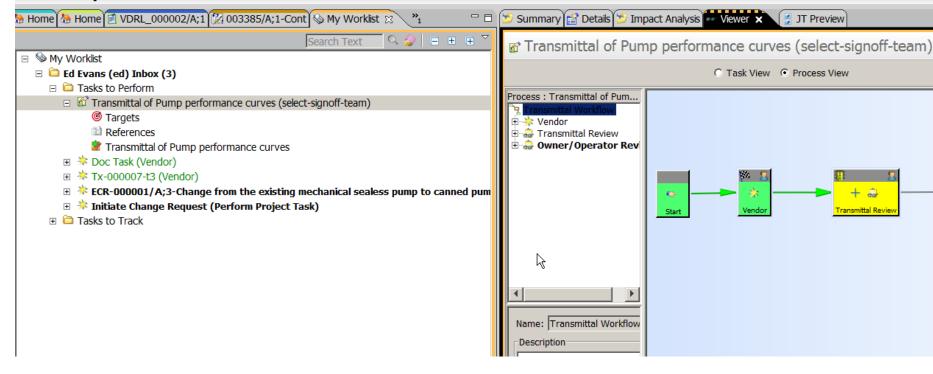

#### Workflow

- Dynamic Participant for assignments
- Forward / backward branching
- Specify custom signoffs per Task

| Col | hed |     | 000 |     |
|-----|-----|-----|-----|-----|
|     |     | uie |     | ler |
|     |     |     |     |     |

- Manage supplier interaction
- Capture target and actual dates
- Report supplier status

| endor                                                                                           |                                                                                                                  |         |
|-------------------------------------------------------------------------------------------------|------------------------------------------------------------------------------------------------------------------|---------|
| Steps 🔳                                                                                         | (1) Define the basic information for the new vendor.                                                             |         |
| <ul> <li>Select Type</li> <li>Enter Vendor Is</li> <li>Enter vendor Role a</li> </ul>           | Vendor Information           Vendor ID / Revision ID - Name           000016           • / A           • vendor1 | • Acres |
| <ul> <li>Enter vendor Maste</li> <li>Enter Rev Master Fi</li> <li>Assign to Projects</li> </ul> | Description: example vendor for storyboard                                                                       |         |
| Ø Define Options                                                                                | Address:                                                                                                         |         |
|                                                                                                 | Web Site:                                                                                                        |         |
|                                                                                                 | Phone:                                                                                                           |         |
|                                                                                                 | Email:<br>Contact Name:                                                                                          |         |