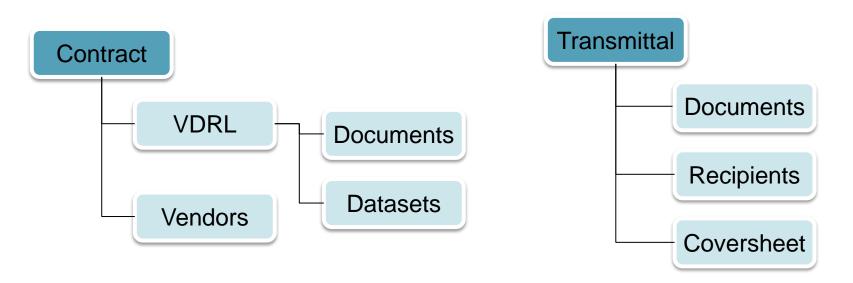

#### **Transmittals**

Vendor Management

- Record vendor contact details, contracts, quality agreements
- Create vendor parts
- Manage preferred parts

Unrestricted © Siemens AG 2013 All rights reserved.

 Capture the agreed supplier terms and conditions, provide direct access to vendor contact information, quality ratings and current tasks.

Record the data sent to the vendor, manage the transfer of data. Automatic generation of cover sheet, and ability to capture vendor response.