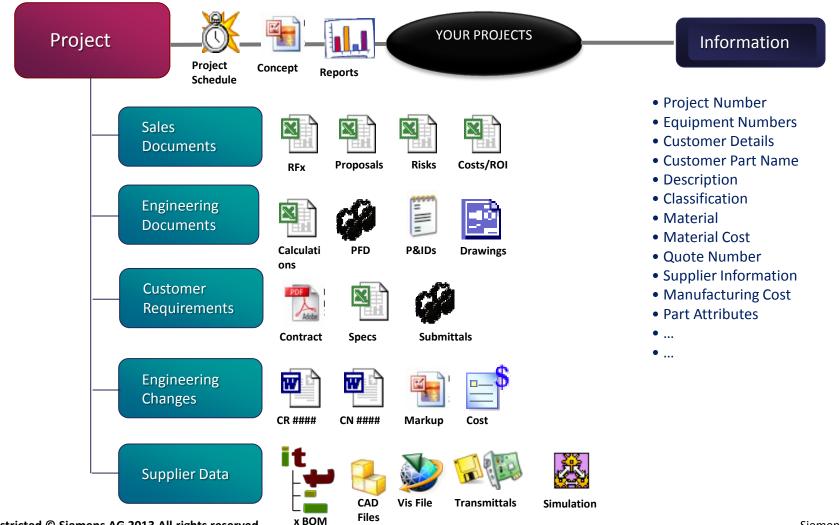

#### **Product Lifecycle Management**

#### Adding value with PLM

#### Complexity

- Regulations
- Customer requirements
- Permits / Licenses
- Documents
- Improved project definition results in creation of more data

#### **Project and Process**

- Schedule deliverables
- Transmittals
- Collaboration
- Change control
- Handover