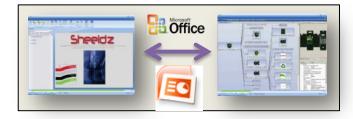

#### **Document Management – through the project life of a**

- Access Teamcenter from within Microsoft Office
- Edit Teamcenter data live via Microsoft Office
- Insert data from Teamcenter into Word, Excel, or PowerPoint