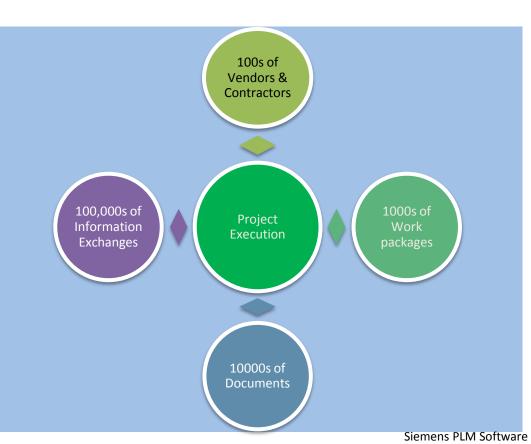

#### **Product Lifecycle Management**

#### Adding value with PLM

#### Complexity

- Regulations
- Customer requirements
- Permits / Licenses
- Documents
- Improved project definition results in creation of more data

#### **Project and Process**

- Schedule deliverables
- Transmittals
- Collaboration
- Change control
- Handover