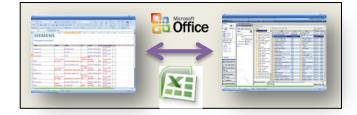

#### **Document Management – through the project life of a**

- Access Teamcenter from within Microsoft Office
- Edit Teamcenter data live via Microsoft Office
- Insert data from Teamcenter into Word, Excel, or PowerPoint