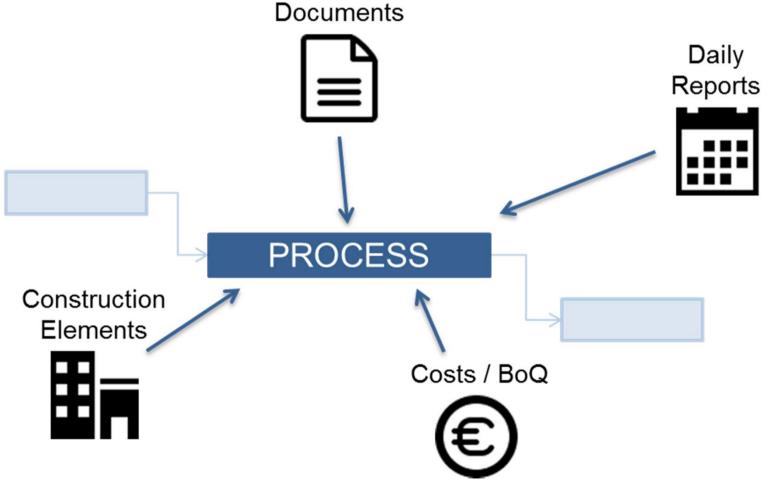

- document management
- financing, fund management and cost control
- project diary
- 5D<sup>+</sup> visualization
- control and monitoring

Process oriented data structure for project management

# Visualization of project management data by linking the building elements

Lake Constance 5D-Conference 2015