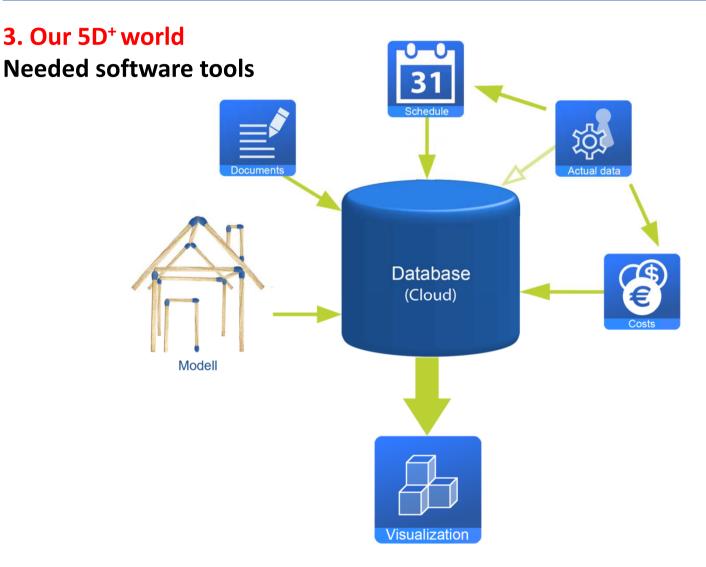

- document management
- financing, fund management and cost control
- project diary
- 5D<sup>+</sup> visualization
- control and monitoring

Process oriented data structure for project management

# Visualization of project management data by linking the building elements

Lake Constance 5D-Conference 2015