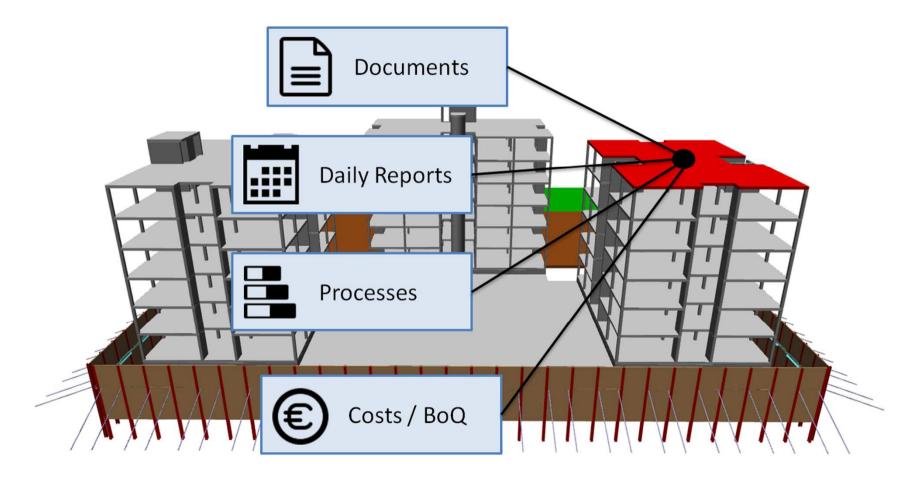

- document management
- financing, fund management and cost control
- project diary
- 5D<sup>+</sup> visualization
- control and monitoring

Process oriented data structure for project management

# Visualization of project management data by linking the building elements

Lake Constance 5D-Conference 2015