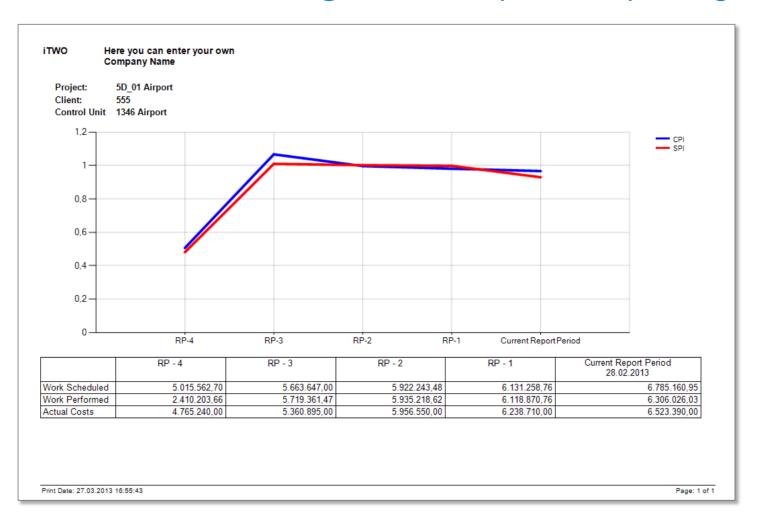

# Construction Process Integration: Graphical Reporting

# Construction Process Integration: Graphical Reporting

|                                                |                       |              | View Pr                 | oject Forecast |              |                |                 |             |
|------------------------------------------------|-----------------------|--------------|-------------------------|----------------|--------------|----------------|-----------------|-------------|
| oject: 5D_01, Airport<br>ent: 999, Controlling | g Presentation Client |              | Current version: 1, AK1 |                |              | Currency: Euro |                 |             |
| w Column                                       | Σ previous periods    | May 2012     | June 2012               | July 2012      | August 2012  | September 2012 | Σ later periods | ΣTota       |
| BCWS_Total                                     | 910420,62             | 825.025,23   | 1.221.532,32            | 1.904.935,98   | 2.650.750,25 | 3.473.802,10   | 2747631,01      | 27604288,83 |
| Budget                                         | 907527,05             | 822.465,48   | 1.216.635,38            | 1.897.590,68   | 2.640.845,20 | 3.461.671,27   | 2721032,16      | 27486652,8  |
| BCWS_in_RP                                     | 910420,62             | 825.025,23   | 396.507,09              | 683.403,66     | 745.814,27   | 823.051,85     | 2747631,01      | 8669874,4   |
| BCWP_in_RP                                     | 388040,19             | 489.903,89   | 60.934,08               | 613.895,43     | 75.358,23    | 615.707,52     | 382225,86       | 6317444,4   |
| BCWS_to_RP                                     | 910420,62             | 825.025,23   | 1.221.532,32            | 1.904.935,98   | 2.650.750,25 | 3.473.802,10   | 2747631,01      | 27604288,8  |
| BCWP_to_RP                                     | 388040,19             | 489.903,89   | 550.837,97              | 1.164.733,40   | 1.240.091,63 | 1.855.799,15   | 382225,86       | 18972295,2  |
| CTC                                            | 16730462,06           | 7.791.930,41 | 7.730.996,33            | 7.117.100,90   | 7.041.742,67 | 6.426.035,15   | 4914852,19      | 69697959,4  |
| ACWP_to_RP                                     | 1191310               | 595.655,00   | 1.191.310,00            | 1.786.965,00   | 2.382.620,00 | 2.978.275,00   | 566840          | 2320173     |
| 8000000 –                                      | "                     |              |                         |                |              |                |                 |             |
| 8000000                                        |                       |              |                         |                |              |                |                 |             |
|                                                |                       |              |                         |                |              |                |                 |             |
| 6000000                                        |                       |              |                         |                |              |                |                 |             |