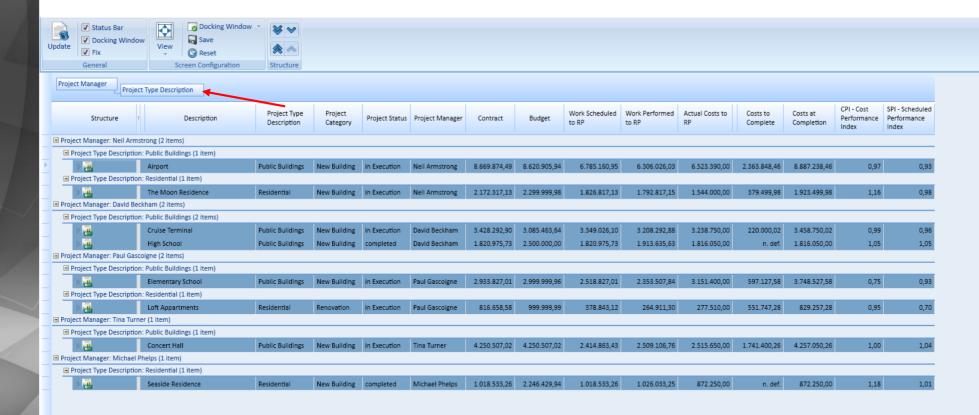

# Construction Process Integration: Cross-Project Controlling

## Construction Process Integration: Cross-Project Controlling

🚱 Properties 📷 Column Propertie