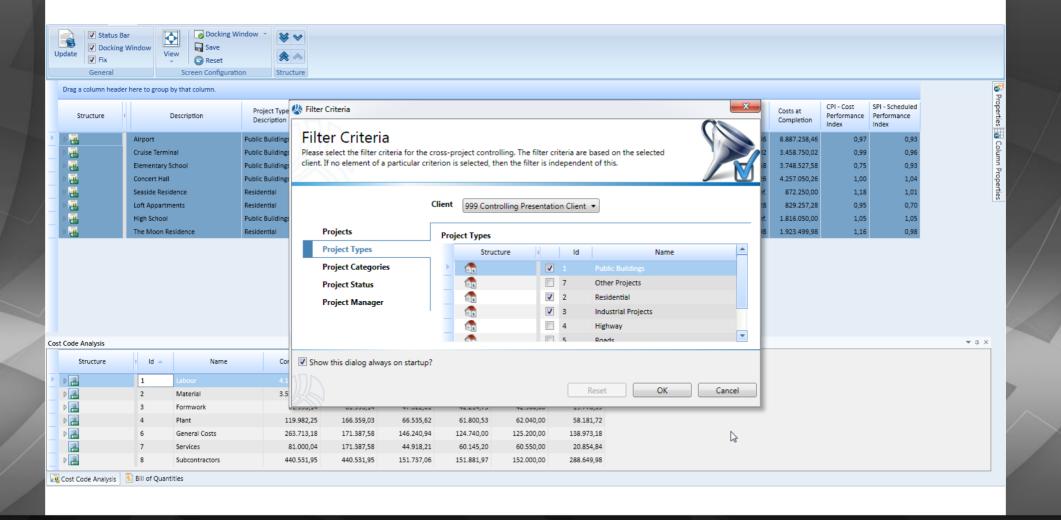

# Construction Process Integration: Cross-Project Controlling

## Construction Process Integration: Cross-Project Controlling

🚱 Properties 📷 Column Propertie