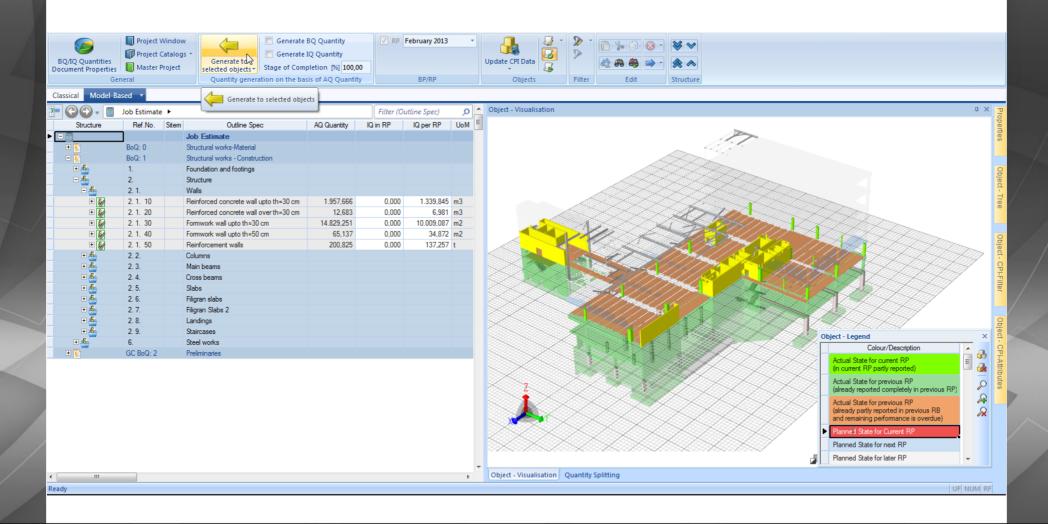

## Construction Process Integration: Graphical Reporting

# Construction Process Integration: Graphical Reporting

# Construction Process Integration: Graphical Reporting

|                                                |                       |              | View Pr                 | oject Forecast |              |                |                 |             |
|------------------------------------------------|-----------------------|--------------|-------------------------|----------------|--------------|----------------|-----------------|-------------|
| oject: 5D_01, Airport<br>ent: 999, Controlling | g Presentation Client |              | Current version: 1, AK1 |                |              | Currency: Euro |                 |             |
| w Column                                       | Σ previous periods    | May 2012     | June 2012               | July 2012      | August 2012  | September 2012 | Σ later periods | ΣTota       |
| BCWS_Total                                     | 910420,62             | 825.025,23   | 1.221.532,32            | 1.904.935,98   | 2.650.750,25 | 3.473.802,10   | 2747631,01      | 27604288,83 |
| Budget                                         | 907527,05             | 822.465,48   | 1.216.635,38            | 1.897.590,68   | 2.640.845,20 | 3.461.671,27   | 2721032,16      | 27486652,8  |
| BCWS_in_RP                                     | 910420,62             | 825.025,23   | 396.507,09              | 683.403,66     | 745.814,27   | 823.051,85     | 2747631,01      | 8669874,4   |
| BCWP_in_RP                                     | 388040,19             | 489.903,89   | 60.934,08               | 613.895,43     | 75.358,23    | 615.707,52     | 382225,86       | 6317444,4   |
| BCWS_to_RP                                     | 910420,62             | 825.025,23   | 1.221.532,32            | 1.904.935,98   | 2.650.750,25 | 3.473.802,10   | 2747631,01      | 27604288,8  |
| BCWP_to_RP                                     | 388040,19             | 489.903,89   | 550.837,97              | 1.164.733,40   | 1.240.091,63 | 1.855.799,15   | 382225,86       | 18972295,2  |
| CTC                                            | 16730462,06           | 7.791.930,41 | 7.730.996,33            | 7.117.100,90   | 7.041.742,67 | 6.426.035,15   | 4914852,19      | 69697959,4  |
| ACWP_to_RP                                     | 1191310               | 595.655,00   | 1.191.310,00            | 1.786.965,00   | 2.382.620,00 | 2.978.275,00   | 566840          | 2320173     |
| 8000000 –                                      | "                     |              |                         |                |              |                |                 |             |
| 8000000                                        |                       |              |                         |                |              |                |                 |             |
|                                                |                       |              |                         |                |              |                |                 |             |
| 6000000                                        |                       |              |                         |                |              |                |                 |             |