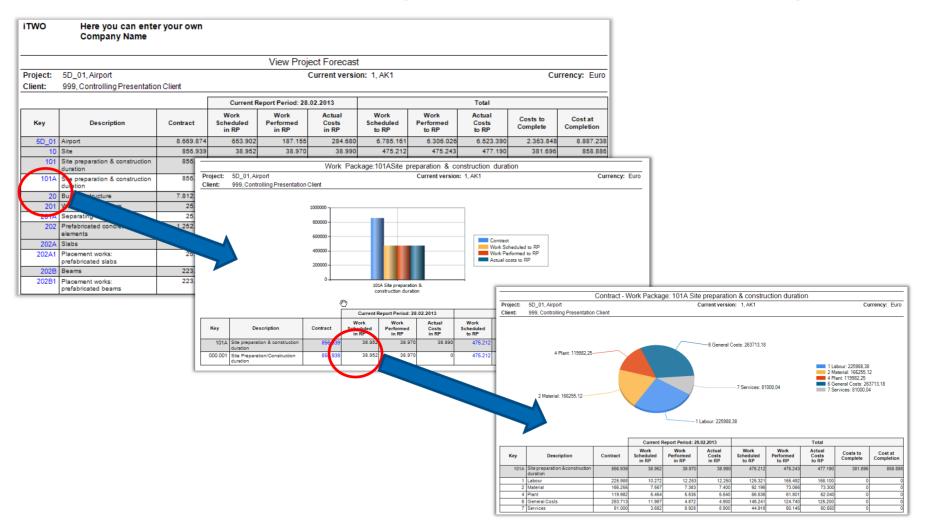

## Construction Process Integration: Graphical Reporting

# Construction Process Integration: Graphical Reporting

# Construction Process Integration: Graphical Reporting

|                                                |                       |              | View Pr                 | oject Forecast |              |                |                 |             |
|------------------------------------------------|-----------------------|--------------|-------------------------|----------------|--------------|----------------|-----------------|-------------|
| oject: 5D_01, Airport<br>ent: 999, Controlling | g Presentation Client |              | Current version: 1, AK1 |                |              | Currency: Euro |                 |             |
| w Column                                       | Σ previous periods    | May 2012     | June 2012               | July 2012      | August 2012  | September 2012 | Σ later periods | ΣTota       |
| BCWS_Total                                     | 910420,62             | 825.025,23   | 1.221.532,32            | 1.904.935,98   | 2.650.750,25 | 3.473.802,10   | 2747631,01      | 27604288,83 |
| Budget                                         | 907527,05             | 822.465,48   | 1.216.635,38            | 1.897.590,68   | 2.640.845,20 | 3.461.671,27   | 2721032,16      | 27486652,8  |
| BCWS_in_RP                                     | 910420,62             | 825.025,23   | 396.507,09              | 683.403,66     | 745.814,27   | 823.051,85     | 2747631,01      | 8669874,4   |
| BCWP_in_RP                                     | 388040,19             | 489.903,89   | 60.934,08               | 613.895,43     | 75.358,23    | 615.707,52     | 382225,86       | 6317444,4   |
| BCWS_to_RP                                     | 910420,62             | 825.025,23   | 1.221.532,32            | 1.904.935,98   | 2.650.750,25 | 3.473.802,10   | 2747631,01      | 27604288,8  |
| BCWP_to_RP                                     | 388040,19             | 489.903,89   | 550.837,97              | 1.164.733,40   | 1.240.091,63 | 1.855.799,15   | 382225,86       | 18972295,2  |
| CTC                                            | 16730462,06           | 7.791.930,41 | 7.730.996,33            | 7.117.100,90   | 7.041.742,67 | 6.426.035,15   | 4914852,19      | 69697959,4  |
| ACWP_to_RP                                     | 1191310               | 595.655,00   | 1.191.310,00            | 1.786.965,00   | 2.382.620,00 | 2.978.275,00   | 566840          | 2320173     |
| 8000000 –                                      | "                     |              |                         |                |              |                |                 |             |
| 8000000                                        |                       |              |                         |                |              |                |                 |             |
|                                                |                       |              |                         |                |              |                |                 |             |
| 6000000                                        |                       |              |                         |                |              |                |                 |             |