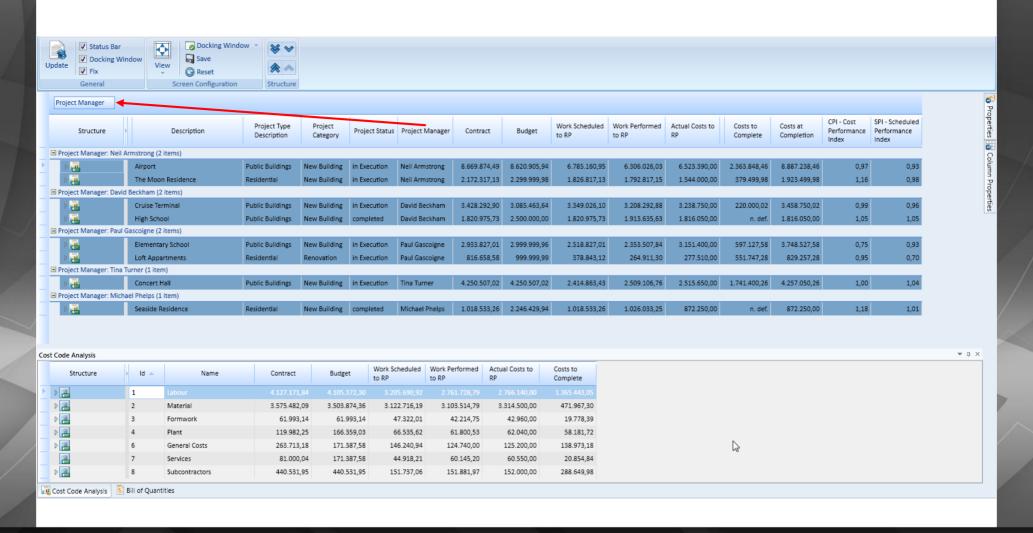

# Construction Process Integration: Cross-Project Controlling

## Construction Process Integration: Cross-Project Controlling

🚱 Properties 📷 Column Propertie