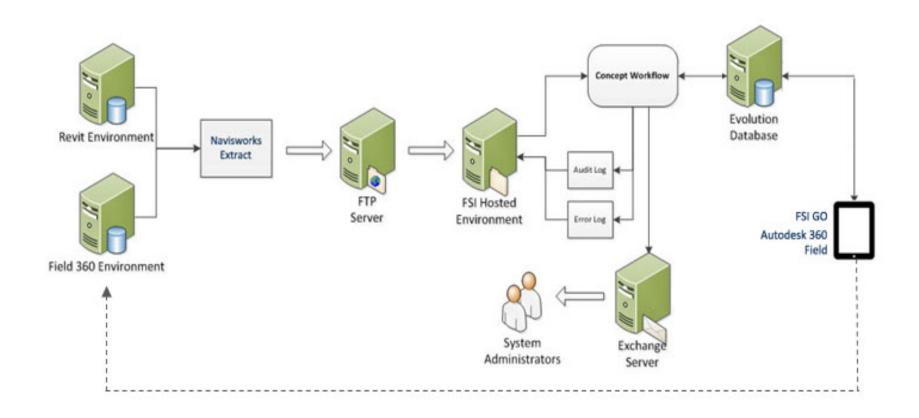

- Digitised information
- Intelligent objects
- One source of the truth
- Accessible to many
- Creating collaboration

- Unidirectional link between BIM and CAFM
- Automatic creation of an asset register in Concept Evolution Helpdesk System
- Technicians now using the BIM360 Field to:
  - Receive tasks
  - Locate assets
  - Look up asset information
  - Update asset details