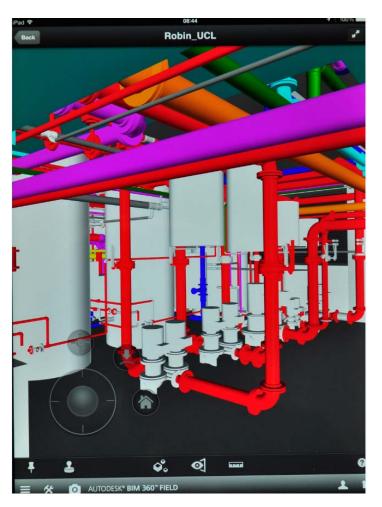

- Digitised information
- Intelligent objects
- One source of the truth
- Accessible to many
- Creating collaboration

- Unidirectional link between BIM and CAFM
- Automatic creation of an asset register in Concept Evolution Helpdesk System
- Technicians now using the BIM360 Field to:
  - Receive tasks
  - Locate assets
  - Look up asset information
  - Update asset details