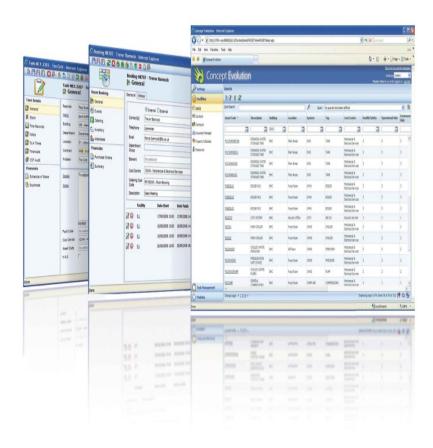

- Digitised information
- Intelligent objects
- One source of the truth
- Accessible to many
- Creating collaboration

- Unidirectional link between BIM and CAFM
- Automatic creation of an asset register in Concept Evolution Helpdesk System
- Technicians now using the BIM360 Field to:
  - Receive tasks
  - Locate assets
  - Look up asset information
  - Update asset details