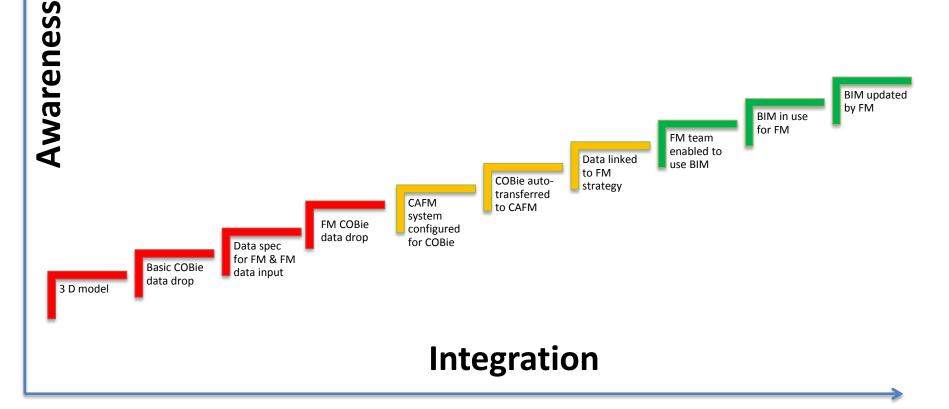

# BIM 6D Levels of Maturity

- ✓ Input to design
- ✓ Commissioning and handover
- ✓ Asset register creation
- ✓ Tendering and pricing
- ✓ CAFM system population
- ✓ Maintenance operations
- ✓ Refurbish and fit out
- ✓ Updating drawings
- ✓ Retendering